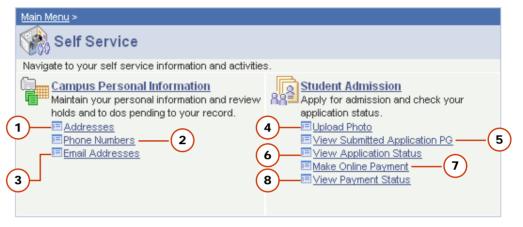

### **Applicant Self Service Page**

Through the Applicant Self Service page, you can perform the following:

- 1. Update your home and mailing addresses
- 2. Update your contact phone numbers
- 3. Update your email address
- 4. Upload your photo

To update any other information that is not available in the Applicant Self Service functions, please contact the Graduate Programmes Office.

- 5. View the details in your most recent submitted application form
- 6. Check the status of your application and accept/decline admissions offer, if made
- 7. Make payment for your application via credit card
- 8. View the status of your payment