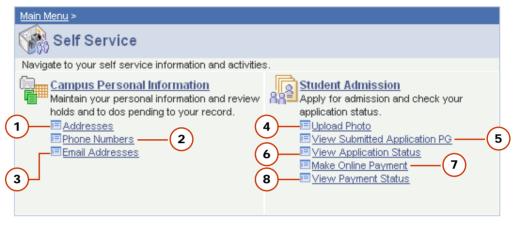

### Applicant Self Service Page

Through the Applicant Self Service page, you can perform the following:

- 1. Update your home and mailing addresses
- 2. Update your contact phone numbers
- 3. Update your email address
- 4. Upload your photo

To update any other information that is not available in the Applicant Self Service functions, please contact the Graduate Programmes Office.

- 5. View the details in your most recent submitted application form
- 6. Check the status of your application and accept/decline admissions offer, if made
- 7. Make payment for your application via credit card
- 8. View the status of your payment