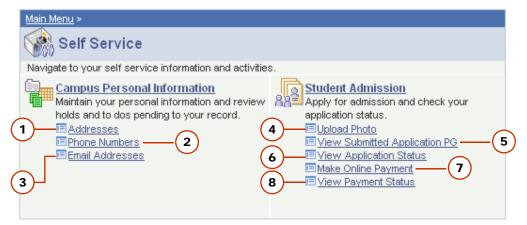

## **Applicant Self Service Page**

Through the Applicant Self Service page, you can perform the following:

- 1. Update your home and mailing addresses
- 2. Update your contact phone numbers
- 3. Update your email address
- Upload your photo

To update any other information that is not available in the Applicant Self Service functions, please contact the Office of Postgraduate Professional Programme.

- View the details in your most recent submitted application form
- Check the status of your application and accept/decline admissions offer, if made
- 7. Make payment for your application via credit card
- View the status of your payment